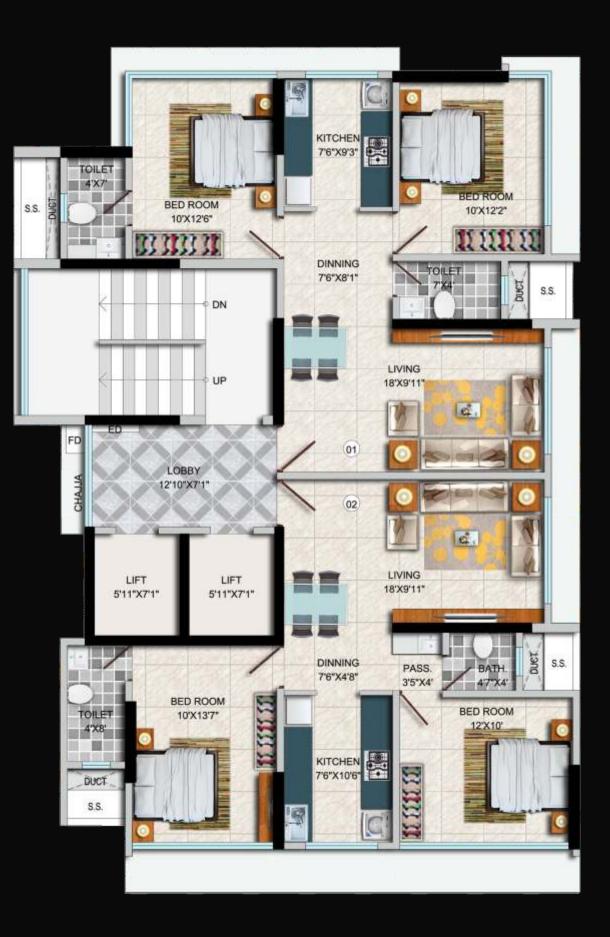

ry. Available in the choicest configurations of 2 & 4 BHK, S is a dream come true.





DOTON



an exclusive project located in the Heart of Matunga, offers 2, 3 & 4 BHK Super Luxurious Apartments. These apartments are designed especially for the few who are looking for something unique and contemporary for their family. It has all the elements to give you a grand lifestyle and quality living at the same address.

Lifestyle ...live the luxe way !

One aspires to live the way he dreams and at

we strive to convert your dreams into reality. At our new creation, we have an elegant architecture that will please your eyes and spacious apartments that will take care of your comfort. The amenities are also specially designed to suit the lifestyle of Kings, Queens and You.

#### Floor Plan 2BHK





#### Floor Plan 4BHK





# Location



# Neighbourhood

... reviving the spirit of community living!



# Detail

### ... importance given to the minute entities !



- Contemporary Design 22 Storey Tower
- Seismic Resistant Structure
- Double Height Designer Lobby with Concierge Desk.
- Designer High Speed Elevators of Reputed Make

- ▶ Intelligent Campus Lighting
- Smart Signage Designs for Easy Navigation
- ▶ Independent Puzzle Parking System



#### A JOURNEY OF COMMITMENT & EXCELLENCE

DOTOM Realty, the cynosures of the Real Estate Industry needs no introduction as it has carved a niche for itself offering finest living experiences in the city of Mumbai and beyond since merely two decades.

The journey of passion for excellence and quality workmanship was initiated when two archi