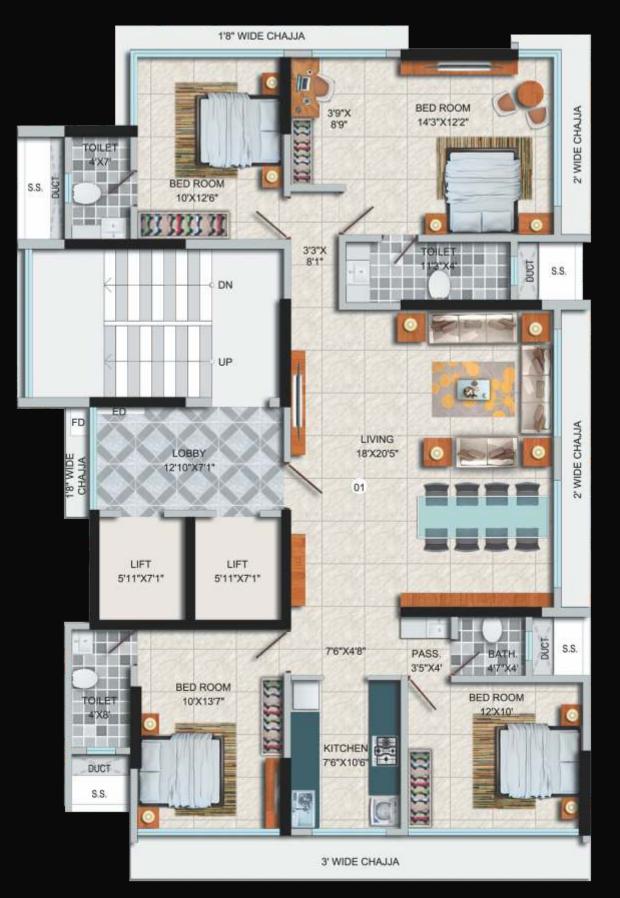

est configurations of 2 & 4 BHK, S is a dream come true.





DOTON



an exclusive project located in the Heart of Matunga, offers 2, 3 & 4 BHK Super Luxurious Apartments. These apartments are designed especially for the few who are looking for something unique and contemporary for their family. It has all the elements to give you a grand lifestyle and quality living at the same address.

Lifestyle ...live the luxe way !

One aspires to live the way he dreams and at

we strive to convert your dreams into reality. At our new creation, we have an elegant architecture that will please your eyes and spacious apartments that will take care of your comfort. The amenities are also specially designed to suit the lifestyle of Kings, Queens and You.

#### Floor Plan 2BHK





#### Floor Plan 4BHK





# Location



# Neighbourhood

... reviving the spirit of community living!



# Detail

### ... importance given to the minute entities !



- Contemporary Design 22 Storey Tower
- Seismic Resistant Structure
- Double Height Designer Lobby with Concierge Desk.
- Designer High Speed Elevators of Reputed Make

- ▶ Intelligent Campus Lighting
- Smart Signage Designs for Easy Navigation
- ▶ Independent Puzzle Parking System



#### A JOURNEY OF COMMITMENT & EXCELLENCE

DOTOM Realty, the cynosures of the Real Estate Industry needs no introduction as it has carved a niche for itself offering finest living experiences in the city of Mumbai and beyond since merely two decades.

The journey of passion for excellence and quality workmanship was initiated when two architectural veterans Ar. Mano