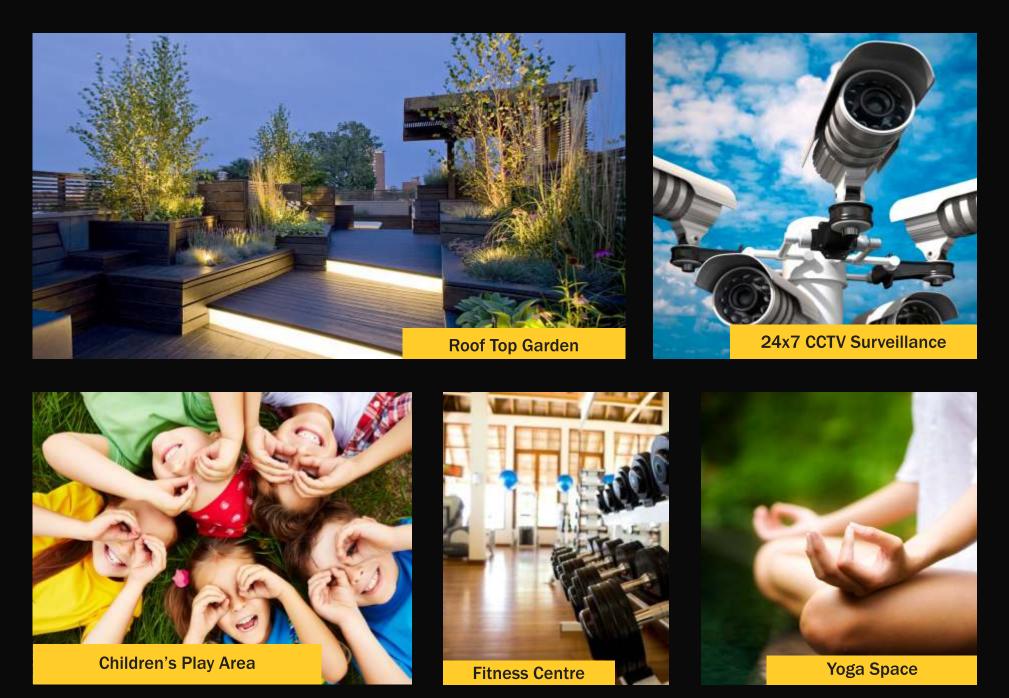

# Detail

### ... importance given to the minute entities !

- Contemporary Design 22 Storey Tower
- Seismic Resistant Structure
- Double Height Designer Lobby with Concierge Desk.
- Designer High Speed Elevators of Reputed Make

- ▶ Intelligent Campus Lighting
- Smart Signage Designs for Easy Navigation
- ▶ Independent Puzzle Parking System